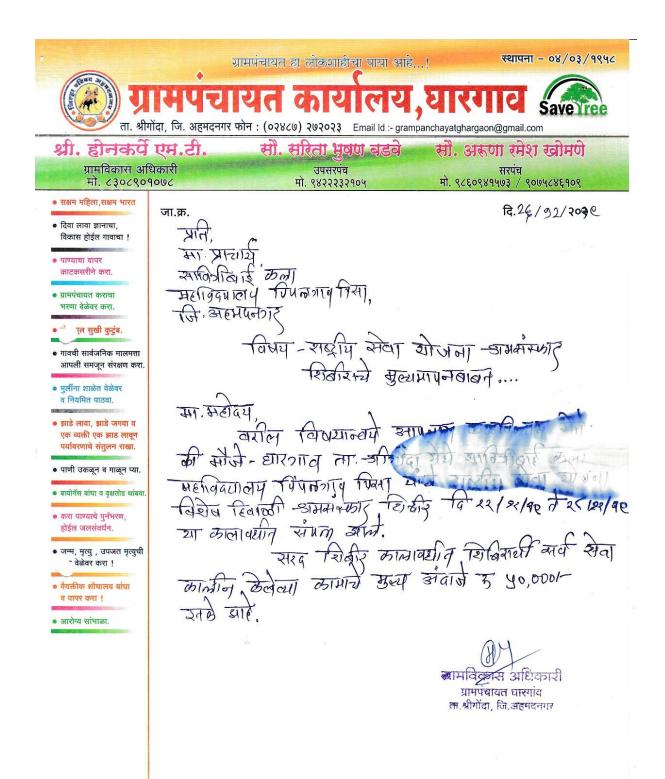

Principal,

Savitribai College of Arts, Pimpalgaon Pisa

Tal: Shrigonda , Dist Ahmednagar

Subject : NSS camp organized at .....

Respected Sir,

With regard to the above subject, you are hereby informed that at **Ghargaon**, Tal: Shrigonda Dist Ahmednagar National Service Scheme Special Winter Sanskar Camp of Savitribai College of Arts Pimpalgaon Pisa was organized from 22/12/2019 To 28/12/2019