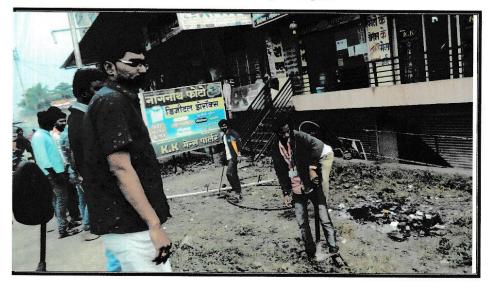

Principal,

Savitribai College of Arts, Pimpalgaon Pisa

Tal: Shrigonda , Dist Ahmednagar

Subject : NSS camp organized at .....

Respected Sir,

With regard to the above subject, you are hereby informed that at **Ghargaon**, Tal: Shrigonda Dist Ahmednagar National Service Scheme Special Winter Sanskar Camp of Savitribai College of Arts Pimpalgaon Pisa was organized from 22/12/2019 To 28/12/2019