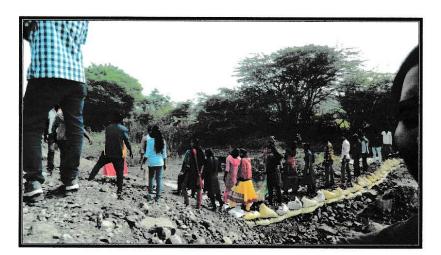

Principal,

Savitribai College of Arts, Pimpalgaon Pisa

Tal: Shrigonda , Dist Ahmednagar

Subject : NSS camp organized at .....

Respected Sir,

With regard to the above subject, you are hereby informed that at **Ghargaon**, Tal: Shrigonda Dist Ahmednagar National Service Scheme Special Winter Sanskar Camp of Savitribai College of Arts Pimpalgaon Pisa was organized from 22/12/2019 To 28/12/2019