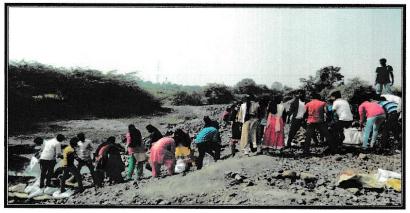

Principal,

Savitribai College of Arts, Pimpalgaon Pisa

Tal: Shrigonda , Dist Ahmednagar

Subject : NSS camp organized at .....

Respected Sir,

With regard to the above subject, you are hereby informed that at **Ghargaon**, Tal: Shrigonda Dist Ahmednagar National Service Scheme Special Winter Sanskar Camp of Savitribai College of Arts Pimpalgaon Pisa was organized from 22/12/2019 To 28/12/2019