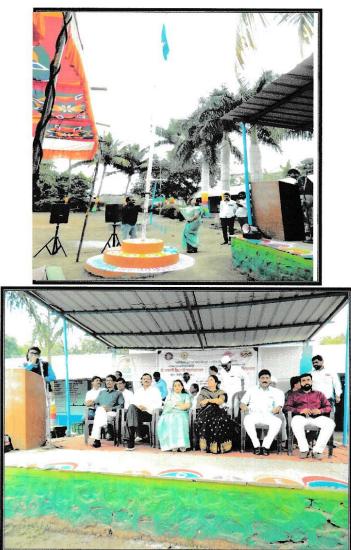

Principal,

Savitribai College of Arts, Pimpalgaon Pisa

Tal: Shrigonda , Dist Ahmednagar

Subject : NSS camp organized at .....

Respected Sir,

With regard to the above subject, you are hereby informed that at **Ghargaon**, Tal: Shrigonda Dist Ahmednagar National Service Scheme Special Winter Sanskar Camp of Savitribai College of Arts Pimpalgaon Pisa was organized from 22/12/2019 To 28/12/2019